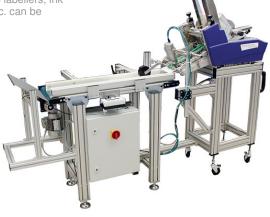

### Feeding and Marking Unit

This system feeds and marks different flat products. Marking units such as labellers, ink jets, thermal transfer printers etc. can be

### PrintS Marking system

Modular handling-, printing and control system. Ideal for "Late stage customizing" of products. The suction belt offers highest flexibilty for integration of a variety of

### Options

Camera systems for product traceability and control (Track & Trace), barcode reading systems, ejection stations for faulty products, different stacking systems for easy product handling.