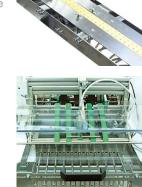

# **ZTM Compact collating machine**

Different feeders are integrated into a collating machine: types and numbers of feeders are application specific. The feeders dispense their products onto the collator on which stacks are greated. These stacks are automatically conveyed to the processing machine.

### Buffer rake

counting and guided stacking of products onto transport belts, into processing or ZTM collating machines.