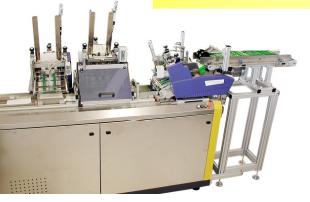

# **ZTM Compact collating machine**

Different feeders are integrated into a collating machine: types and numbers of feeders are application specific. The feeders dispense their products onto the collator on which stacks are greated. These stacks are automatically conveyed to the processing machine.

### Integrated special equipment

The Köra-Packmat Engineering designs customer specific into existing machine lines – all from one single source.

special equipment. Individual product feeding and integration