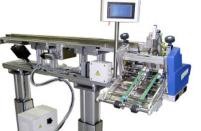

### Feeding and Marking Unit

This system feeds and marks different flat products. Marking units such as labellers, ink jets, thermal transfer printers etc. can be

### PrintS Marking system

Modular handling-, printing and control system. Ideal for "Late stage customizing" of products. The suction belt offers highest flexibilty for integration of a variety of

### Options

Camera systems for product traceability and control (Track & Trace), barcode reading systems, ejection stations for faulty products, different stacking systems for easy product handling.