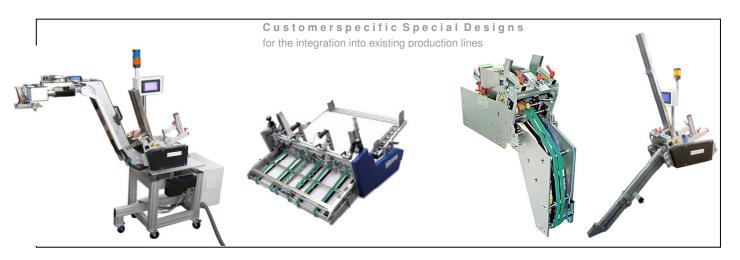

# Feeding and upgrading systems from a single source

### Integrated special equipment

The Köra-Packmat Engineering designs customer specific into existing machine lines – all from one single source.

special equipment. Individual product feeding and integration