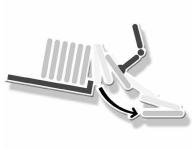

### FRICTION FEEDER

### Fricton feeders

from Köra-Packmat are unique and used for the separation and feeding of almost all flat products.