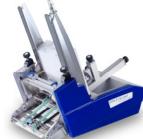

### FRICTION FEEDER

### Fricton feeders

from Köra-Packmat are unique and used for the separation and feeding of almost all flat products.

### BF-300 BasicFeeder

for medium speed range with high quality basic

### EF-235 EasyFeeder

the low cost entry model. This eeder is perfect for small feeding rates and ideal for dispensing single sheets and product inserts.