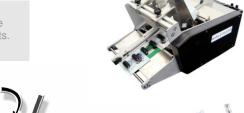

### Feeding and Marking Unit

This system feeds and marks different flat products. Marking units such as labellers, ink jets, thermal transfer printers etc. can be

### PrintS Marking system

Modular handling-, printing and control system. Ideal for "Late stage customizing" of products. The suction belt offers highest flexibilty for integration of a variety of

### Options

Camera systems for product traceability and control (Track & Trace), barcode reading systems, ejection stations for faulty products, different stacking systems for easy product handling.