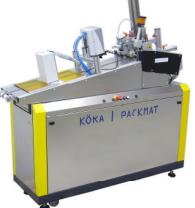

### Feeding and Marking Unit

This system feeds and marks different flat products. Marking units such as labellers, ink jets, thermal transfer printers etc. can be

### PrintS Marking system

Modular handling-, printing and control system. Ideal for "Late stage customizing" of products. The suction belt offers highest flexibilty for integration of a variety of

### Options

Camera systems for product traceability and control (Track & Trace), barcode reading systems, ejection stations for faulty products, different stacking systems for easy product handling.