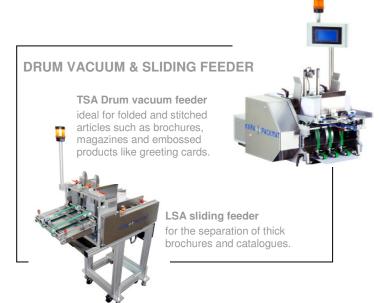

c adjustment of all relevant parameters (air gap, exit extension, magazine shaft) and thus offers best



## **PICK & PLACE FEEDER**

### **PPR Pick & Place** Rotatory feeder

is a special suction feeder with 4 heads, mounted star-shaped in 90°. This feeder is suitable for the horizontal or vertical placing of products through rotatory motion and used for the handling of products with delicate surface.





## PPWA Pick & Place Feeder

specifically designed for the careful dispensing of sensitive products such as trays, sachets, CDs and embossed surface where friction needs to be avoided.

















## Special feeders and options for complete solutions

Adding an accessory from the extensive range of options to a feeder can make it easy to integrate the feeders into an exiting line





shingled placing of products (inline or 90°) on an autoloader to increase feeders' autonomy. The autoloader is available with



exact product guidance and complete access to the entire surface of the product for printing, labelling or control purposes.



### Buffer rake

counting and guided stacking of products onto transport belts, into processing or ZTM collating machines.



### Fan-Magazine

perfect for the stacking and separation of products that are folded or boosted on one



### Motor driven floor stand

height adjustable for flexible connection to different processing machines.

### Special formats

All Köra-Packmat feeders can be designed to meet your special formats - wide products of more than 1000 mm can be fed.