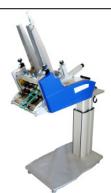

### EF-235 EasyFeeder

the low cost entry model. This eeder is perfect for small feeding rates and ideal for dispensing single sheets and product inserts.

### Motor driven floor stand

height adjustable for flexible connection to different processing machines.