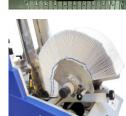

### Fan-Magazine

perfect for the stacking and separation of products that are folded or boosted on one