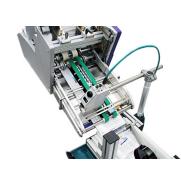

### PrintS Marking system

Modular handling-, printing and control system. Ideal for "Late stage customizing" of products. The suction belt offers highest flexibilty for integration of a variety of

### Options

Camera systems for product traceability and control (Track & Trace), barcode reading systems, ejection stations for faulty products, different stacking systems for easy product handling.