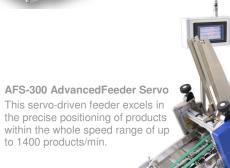

### AF-300 AdvancedFeeder

This feeder can dispense a wide range of flat products up to a maximum product nickness of 30 mm.

The BF-300, AF-300 and equipment. AFS-300 are equipped with the unique patented Köra-Packmat 3-S-System: this central adjust-

nent system to different product thicknesses allows the fastest and combined automatic adjustment of all relevant parameters (air gap, exit extension, magazine shaft) and thus offers best