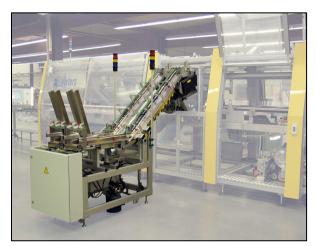

### FRICTION FEEDER

### Fricton feeders

from Köra-Packmat are unique and used for the separation and feeding of almost all flat products.

### BF-300 BasicFeeder

for medium speed range with high quality basic

### AF-300 AdvancedFeeder

This feeder can dispense a wide range of flat products up to a maximum product nickness of 30 mm.

The BF-300, AF-300 and equipment. AFS-300 are equipped with the unique patented Köra-Packmat 3-S-System: this central adjust-