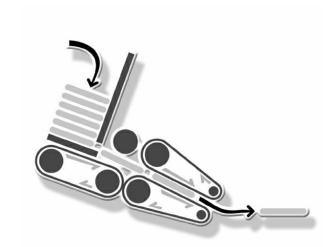

### FRICTION FEEDER

### Fricton feeders

from Köra-Packmat are unique and used for the separation and feeding of almost all flat products.

### BF-300 BasicFeeder

for medium speed range with high quality basic

### EF-235 EasyFeeder

the low cost entry model. This eeder is perfect for small feeding rates and ideal for dispensing single sheets and product inserts.

### AF-300 AdvancedFeeder

This feeder can dispense a wide range of flat products up to a maximum product nickness of 30 mm.

The BF-300, AF-300 and equipment. AFS-300 are equipped with the unique patented Köra-Packmat 3-S-System: this central adjust-

nent system to different product thicknesses allows the fastest and combined automatic adjustment of all relevant parameters (air gap, exit extension, magazine shaft) and thus offers best