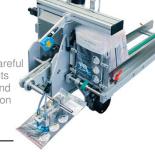

## PPWA Pick & Place Feeder

specifically designed for the careful dispensing of sensitive products such as trays, sachets, CDs and embossed surface where friction needs to be avoided.